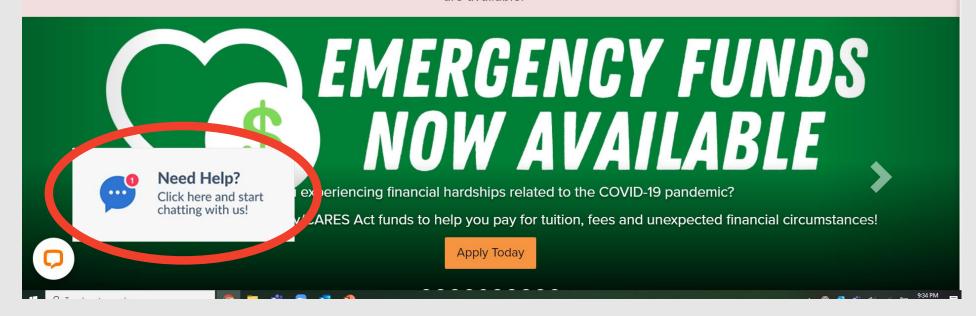

do we balance administrative work, training, projects, but give students more direct time?

#### REFINED GOALS

New Students

 Needed to focus on New Students

1-on-1 Support

 Needed to automate admin processes to free up time

Low-Barrier Customer Service

 Needed tools that were more accessible and responsive

### LiveChat



#### **Student Experience**

Live access to staff members

Text-like experience



#### Integration

Seamless transfer between multiple departments
Instant online / offline

toggle



#### Customization

their own pre-surveys, snippets, and data collection



#### **Data Collection**

All messages are archived, filtered search capabilities

Chat tags allows each department, or college, to identify FAQ's or volume of chats regarding issues

## Pop-Ups on Website





# Pre & Post Surveys



### **Customer Info**



# **Agents and Groups**



## Canned Responses- #yayforlivefeedback



## **Pull Running Data**



#### **LiveChat Data**



#### **Timeline**

Pilot in May 2020 with training
Fully implemented by June 2020
Scheduled 2x per week



Data May 2020-Apr 2021

NSS 1,058 chats
South 3,187 chats
District 14,834 chats
Satisfaction Rate @ 93%



Cost

\$50 per agent per month



#### **PowerAutomate**

Automating and interconnecting various Microsoft Office 365 tools

# How do we coach students through enrollment efficiently?

- Admissions
  - Funding
- Placement
- Transcripts
  - Advising
- Registration
  - ∘ Oh My!



## Intake Survey

#### Welcome Center Intake Survey

This survey will take an estimated 5 minutes to complete. This survey is for