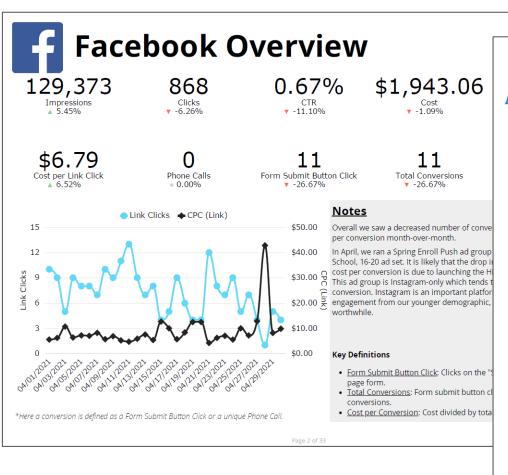

### **Google Ads Overview**

209,282 **▼** -1.33%

3,264 Clicks 4.58%

< 10% Search (Absolute Top) IS Web Conv. **14.53%** -22.60%

1.56% CTR

Phone Calls

**12.59%** 

5.99%

\$1.22

\$3,995.34 CPC ▼ -0.65% **3.90%** 

635 Total Conv.

▼ -16.34%

Cost / Conv. 24.19%

### ACCOUNT PERFORMANCE

\*Here a conversion is defined as a Form Submit Button Click or a unique Phone Call.

### Notes

In April, we saw fewer overall conversions and a slight increase in cost per conversion. The decrease in conversions can be attributed to a slowdown in web conversions, and we saw the slowdown across all 4 campaigns. We continue to see an increase in phone call conversions.

### **Key Definitions**

- . Conversions: form submit button clicks, Apply page views, and Request
- . Cost per Conversion: Cost divided by form submit button clicks, Apply page views, Request Info page views, and phone calls.
- Conversion Rate: The average number of conversions per ad interaction(click), shown as a percentage.