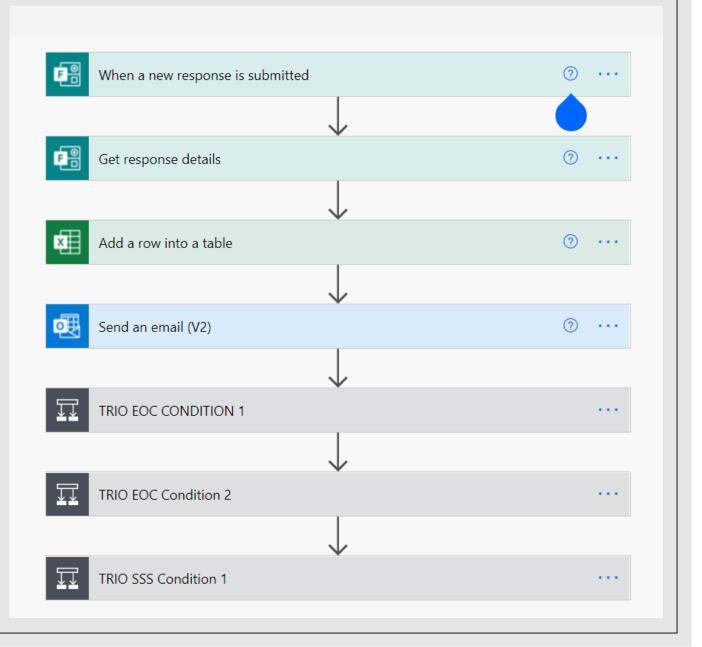

#### **PowerAutomate**

Automating and interconnecting various Microsoft Office 365 tools

# How do we coach students through enrollment efficiently?

- Admissions
  - Funding
- Placement
- Transcripts
  - Advising
- Registration
  - ∘ Oh My!

## Intake Survey