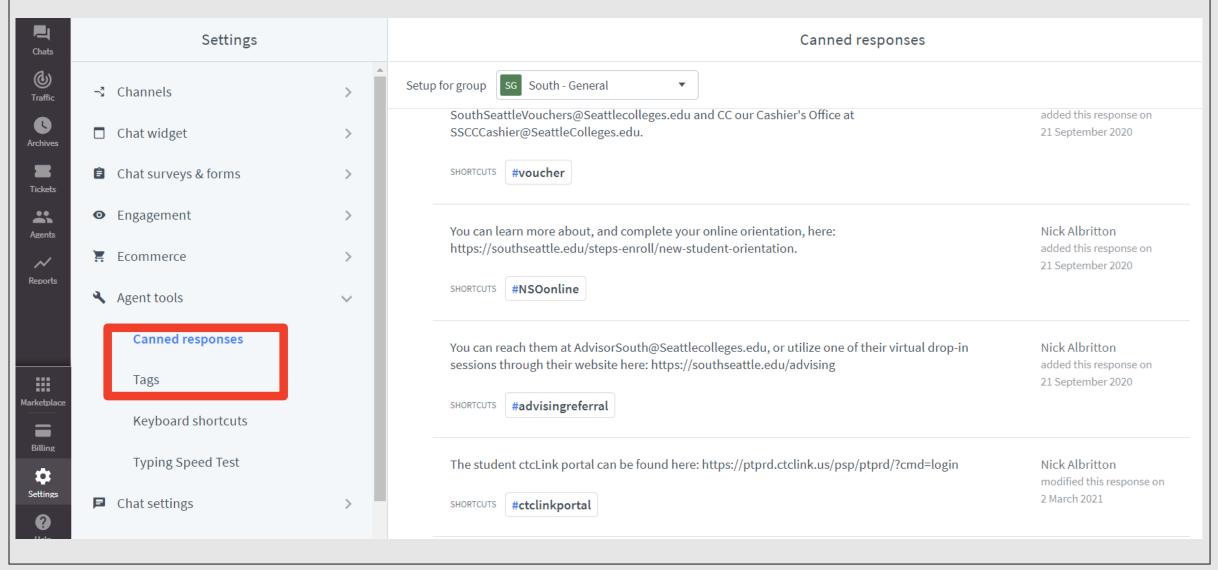

ents

 Needed to focus on New Students

1-on-1 Support

 Needed to automate admin processes to free up time

Low-Barrier Customer Service

 Needed tools that were more accessible and responsive

### LiveChat



#### **Student Experience**

Live access to staff members

Text-like experience



#### Integration

Seamless transfer between multiple departments
Instant online / offline

toggle



#### Customization

their own pre-surveys, snippets, and data collection



#### **Data Collection**

All messages are archived, filtered search capabilities

Chat tags allows each department, or college, to identify FAQ's or volume of chats regarding issues

## Pop-Ups on Website





# Pre & Post Surveys



### **Customer Info**



# **Agents and Groups**



## Canned Responses- #yayforlivefeedback



## **Pull Running Data**



#### **LiveChat Data**



#### **Timeline**

Pilot in May 2020 with training
Fully implemented by June 2020
Scheduled 2x per week



Data May 2020-Apr 2021

NSS 1,058 chats
South 3,187 chats
District 14,834 chats
Satisfaction Rate @ 93%



Cost

\$50 per agent per month



#### **PowerAutomate**

Automating and interconnecting various Microsoft Office 365 tools

# How do we coach students through enrollment efficiently?

- Admissions
  - Funding
- Placement
- Transcripts
  - Advising
- Registration
  - ∘ Oh My!



## Intake Survey

#### Welcome Center Intake Survey

This survey will take an estimated 5 minutes to complete. This survey is for interested and enrolling students, who want to complete a certificate or degree, that are seeking additional support enr