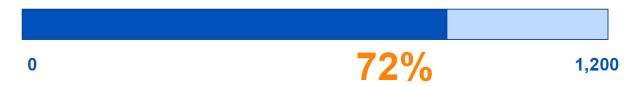

### Goal: 1,200 Request Info Forms

### Results

| 2020  | Form<br>Completion | Applied | Form /<br>Applied % | Enrolled | Form /<br>Enrolled % |
|-------|--------------------|---------|---------------------|----------|----------------------|
| Jan   | 25                 | 24      | 96%                 | 11       | 44%                  |
| Feb   | 103                | 53      | 51%                 | 25       | 24%                  |
| March | 135                | 79      | 59%                 | 54       | 40%                  |
| April | 121                | 71      | 59%                 | 44       | 36%                  |
| May   | 168                | 65      | 39%                 | 29       | 17%                  |
| June  | 179                | 82      | 46%                 | 45       | 25%                  |
| July  | 184                | 69      | 38%                 | 36       | 20%                  |
| Aug   | 189                | 86      | 46%                 | 52       | 28%                  |
| Sept  | 137                | 49      | 36%                 | 22       | 16%                  |
| Oct   | 146                | 43      | 29%                 | 14       | 10%                  |
| Nov   | 118                | 36      | 31%                 | 14       | 12%                  |
| Dec   | 105                | 42      | 40%                 | 16       | 15%                  |
|       | 1610               | 699     | 47%                 | 362      | 24%                  |