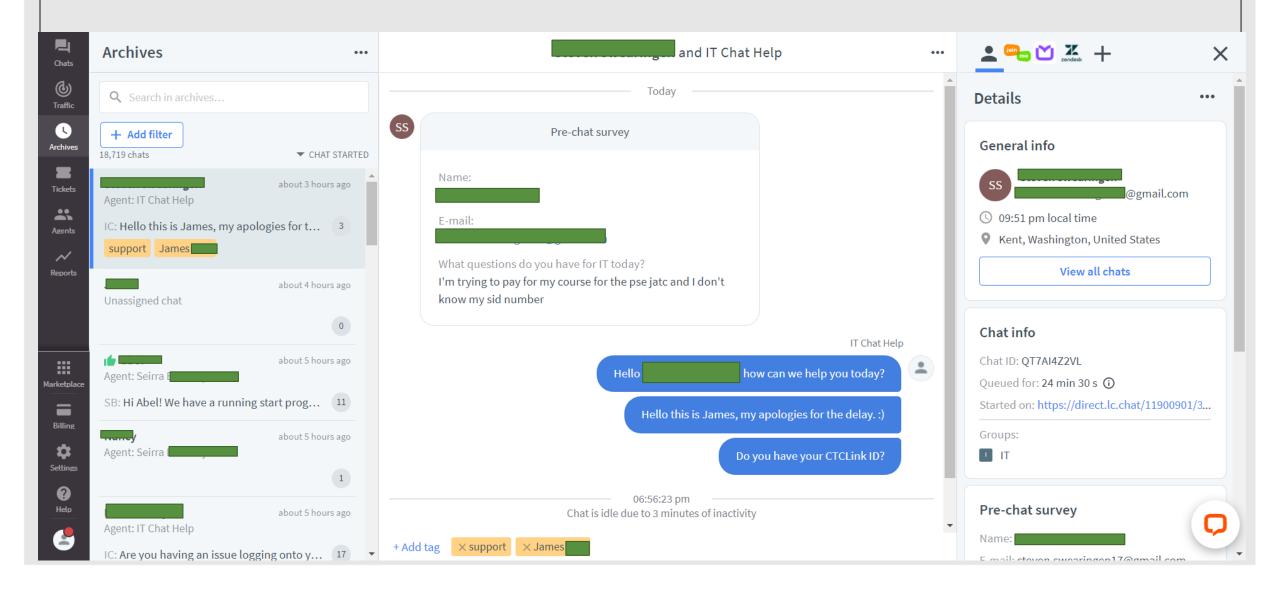

#### **Data Collection**

All messages are archived, filtered search capabilities

Chat tags allows each department, or college, to identify FAQ's or volume of chats regarding issues

#### **LiveChat Data**