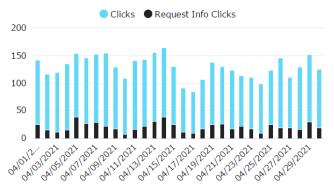

### **Google Ads Overview**

209,282 **▼** -1.33%

3,264 Clicks 4.58%

< 10% Search (Absolute Top) IS Web Conv. **14.53%** -22.60%

1.56% CTR

Phone Calls

**12.59%** 

5.99%

\$1.22

\$3,995.34 CPC ▼ -0.65% **3.90%** 

635 Total Conv.

▼ -16.34%

Cost / Conv. 24.19%

### ACCOUNT PERFORMANCE

\*Here a conversion is defined as a Form Submit Button Click or a unique Phone Call.

### Notes

In April, we saw fewer overall conversions and a slight increase in cost per conversion. The decrease in conversions can be attributed to a slowdown in web conversions, and we saw the slowdown across all 4 campaigns. We continue to see an increase in phone call conversions.