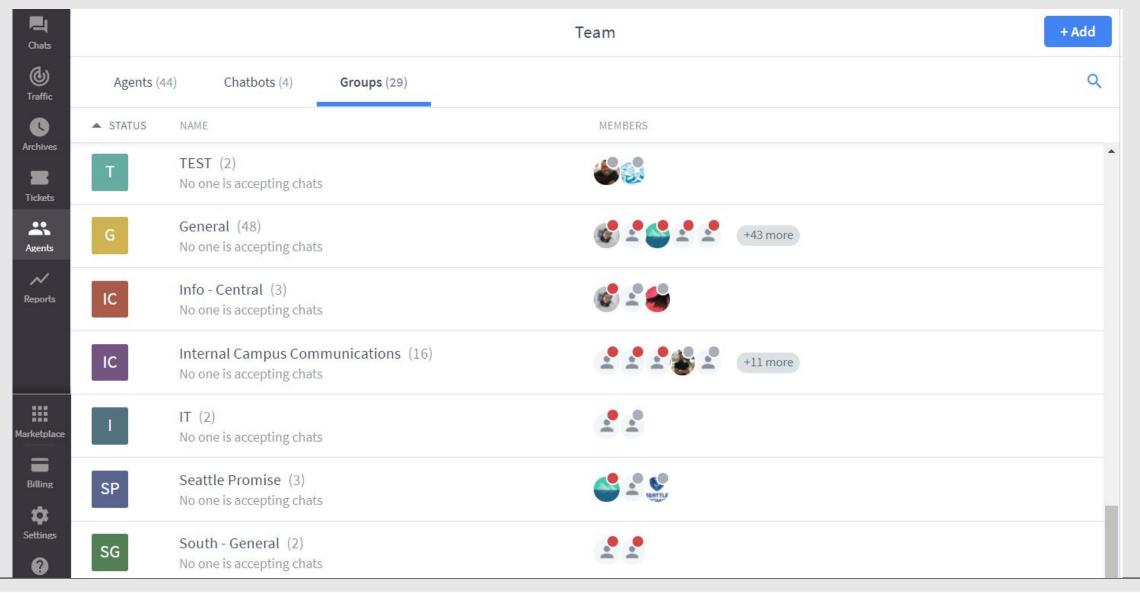

e direct time?

#### REFINED GOALS

New Students

 Needed to focus on New Students

1-on-1 Support

 Needed to automate admin processes to free up time

Low-Barrier Customer Service

 Needed tools that were more accessible and responsive

### LiveChat



#### **Student Experience**

Live access to staff members

Text-like experience



#### Integration

Seamless transfer between multiple departments
Instant online / offline

toggle



#### Customization

their own pre-surveys, snippets, and data collection



#### **Data Collection**

All messages are archived, filtered search capabilities

Chat tags allows each department, or college, to identify FAQ's or volume of chats regarding issues

## Pop-Ups on Website





# Pre & Post Surveys



### **Customer Info**



# **Agents and Groups**



## Canned Responses- #yayforlivefeedback



## **Pull Running Data**



#### **LiveChat Data**



#### **Timeline**

Pilot in May 2020 with training
Fully implemented by June 2020
Scheduled 2x per week



Data May 2020-Apr 2021

NSS 1,058 chats
South 3,187 chats
District 14,834 chats
Satisfaction Rate @ 93%



Cost

\$50 per agent per month



#### **PowerAutomate**

Automating and interconnecting various Microsoft Office 365 tools

# How do we coach students through enrollment efficiently?

- Admissions
  - Funding
- Placement
- Transcripts
  - Advising
- Registration
  - ∘ Oh My!



## Intake Survey

#### Welcome Center Intake Survey

This survey will take an estimated 5 minutes to complete. This survey is for interested and enrolling students, who want to complete a certificate or deg