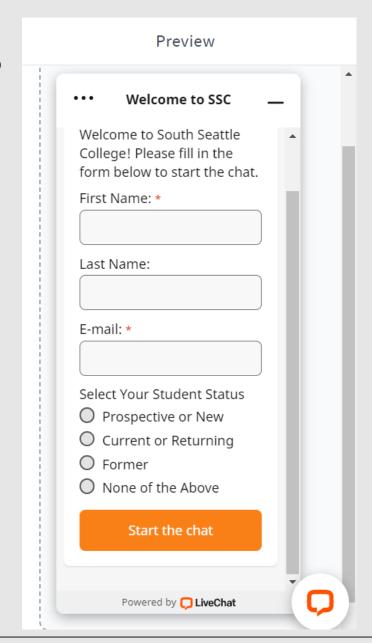

### LiveChat

#### **Student Experience**

Live access to staff members

Text-like experience

#### Customization

their own pre-surveys, snippets, and data collection