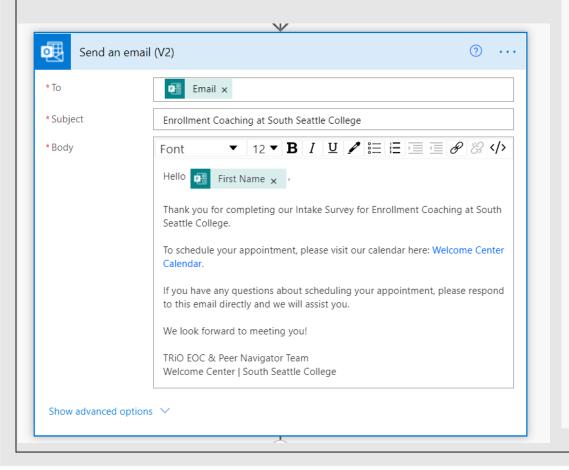

#### **PowerAutomate**

Automating and interconnecting various Microsoft Office 365 tools

# How do we coach students through enrollment efficiently?

- Admissions
  - Funding
- Placement
- Transcripts
  - Advising
- Registration
  - ∘ Oh My!

## Intake Survey