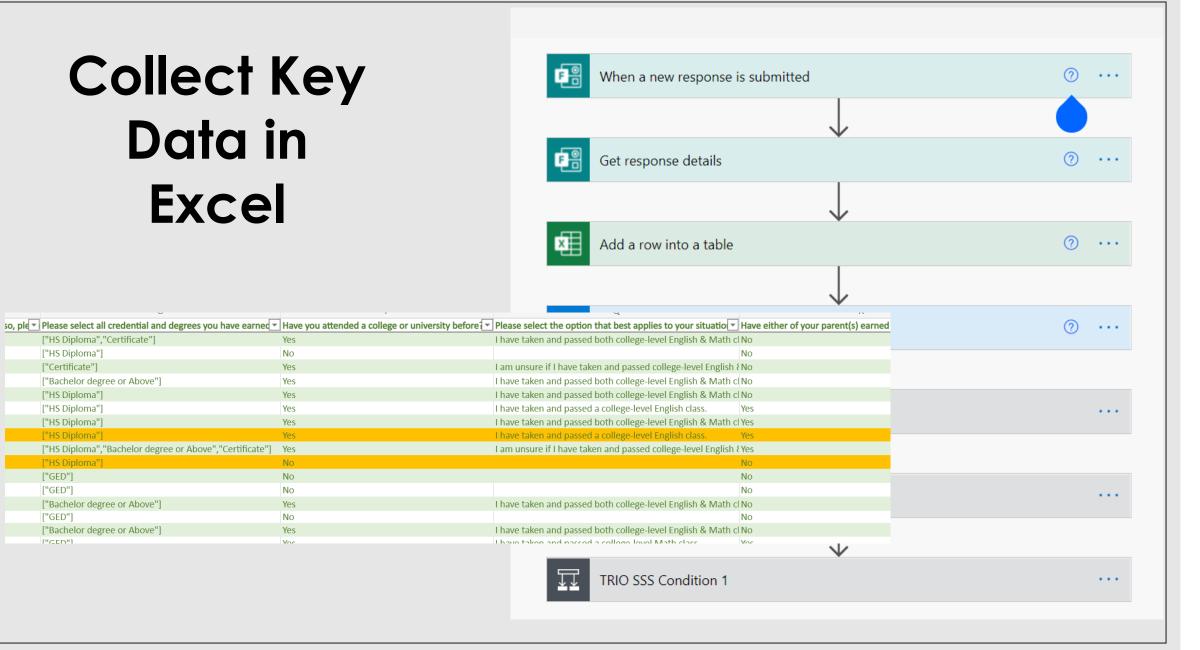

#### **PowerAutomate**

Automating and interconnecting various Microsoft Office 365 tools

# How do we coach students through enrollment efficiently?

- Admissions
  - Funding
- Placement
- Transcripts
  - Advising
- Registration
  - ∘ Oh My!

## Intake Survey