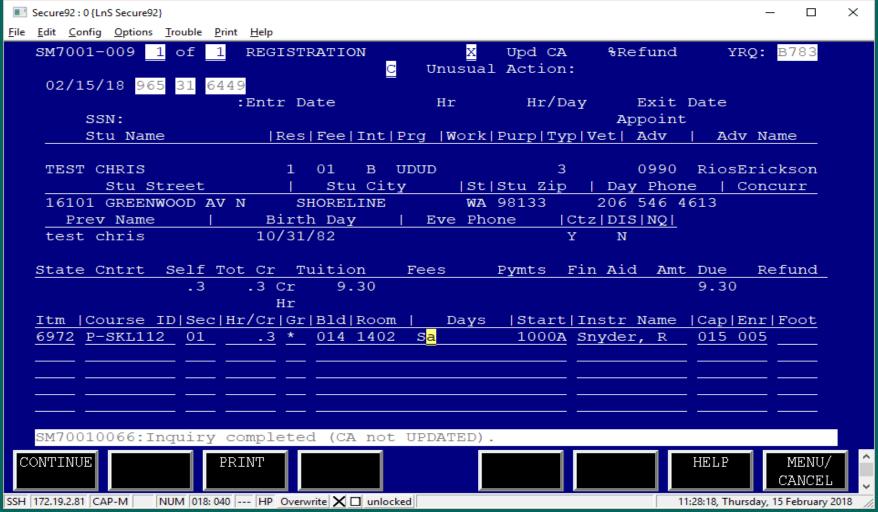

#### Student registers, 5 credits, FPS 01

| Secure92 : 0 {LnS Secure92}                                              |                                 |                               |               | – 🗆 X                        |
|--------------------------------------------------------------------------|---------------------------------|-------------------------------|---------------|------------------------------|
| <u>F</u> ile <u>E</u> dit <u>C</u> onfig <u>O</u> ptions <u>T</u> rouble | e <u>P</u> rint <u>H</u> elp    |                               |               |                              |
| <b>SM7</b> 001-009 1 of                                                  |                                 | X Upd CA                      | %Refund       | YRQ: B783                    |
|                                                                          |                                 | Unusual Action:               |               |                              |
| <b>02/15/18</b> 965 31                                                   |                                 | ,                             |               |                              |
| aav.                                                                     | :Entr Date                      | Hr Hr/Day                     |               |                              |
| SSN:<br>Stu Name                                                         | Res Fee Int Pr                  | g   Work   Burn   Erro   W    | Appoint       | dr. Namo                     |
| Stu Name                                                                 | Res Fee Int FI                  | g  WOLK Fulp lyp V            | et Auv   A    | uv Name_                     |
| TEST CHRIS                                                               | 1 01 B UD                       | UD 3                          | 0990 Rio      | sErickson                    |
| Stu Stree                                                                | t   Stu City                    | St Stu Zip                    | Day Phone     | Concurr                      |
|                                                                          | AV N SHORELINE                  |                               |               |                              |
|                                                                          | Birth Day                       |                               |               |                              |
| test chris                                                               | 10/31/82                        | Y                             | N             |                              |
| State Cotot Sel                                                          | f Tot Cr Tuition F              | ees Dimts Fin                 | Aid Amt Due   | Pefund                       |
| 5.0                                                                      | 5.0 Cr 516.80 1                 | <del>_</del>                  | 623.3         |                              |
| 3.0                                                                      | Hr                              | 00.30                         | 023.3         | ĭ                            |
| Itm  Course ID S                                                         | ec Hr/Cr Gr Bld Room            | Days  Start  <mark>I</mark> n | str Name  Cap | Enr Foot                     |
|                                                                          | 1 5.0 * 020 2006                |                               |               | 024                          |
|                                                                          |                                 |                               |               |                              |
|                                                                          |                                 |                               |               |                              |
|                                                                          |                                 |                               |               |                              |
|                                                                          |                                 |                               |               |                              |
| SM70010066:Inqui                                                         | ry completed (CA not U          | PDATED).                      |               |                              |
|                                                                          |                                 |                               |               |                              |
| CONTINUE                                                                 | PRINT                           |                               | HELP          | MENU/ ^                      |
| SSH 172.19.2.81 NUM 0                                                    | 17: 055 HP Overwrite X unlocked |                               | 11:25:41, T   | hursday, 15 February 2018 // |