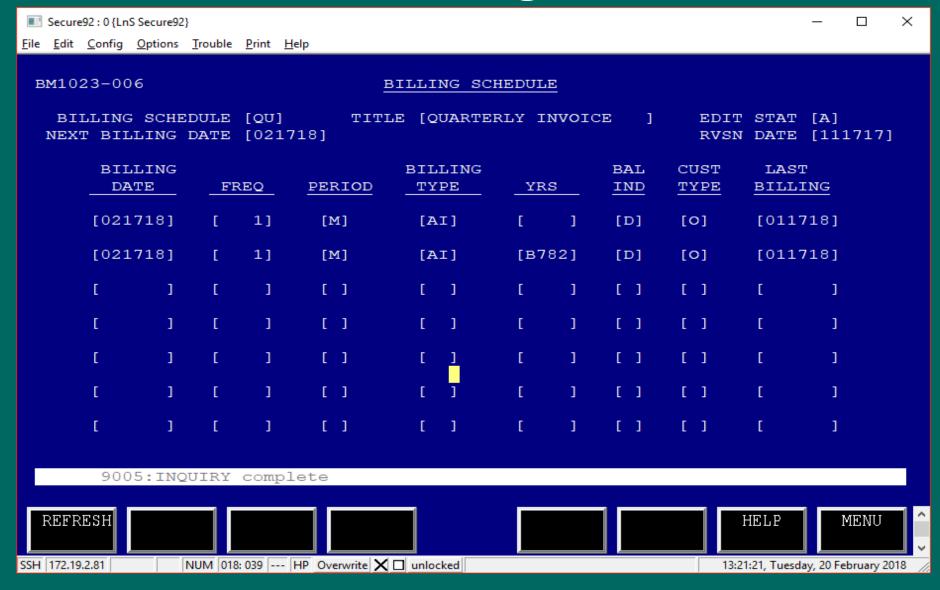

#### How do we bill:

- BM1626 Account Maintenance: Establish third party customer account
- BM1023 Billing Schedule: schedule invoices to print

#### BM1023: Billing Schedule