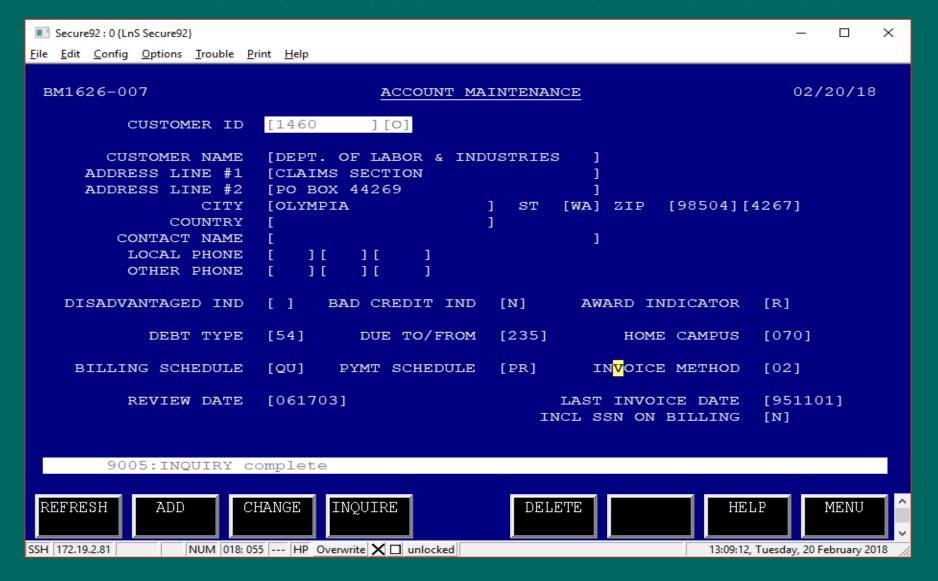

#### How do we bill:

- BM1626 Account Maintenance: Establish third party customer account
- BM1023 Billing Schedule: schedule invoices to print

#### BM1626: Account Maintenance