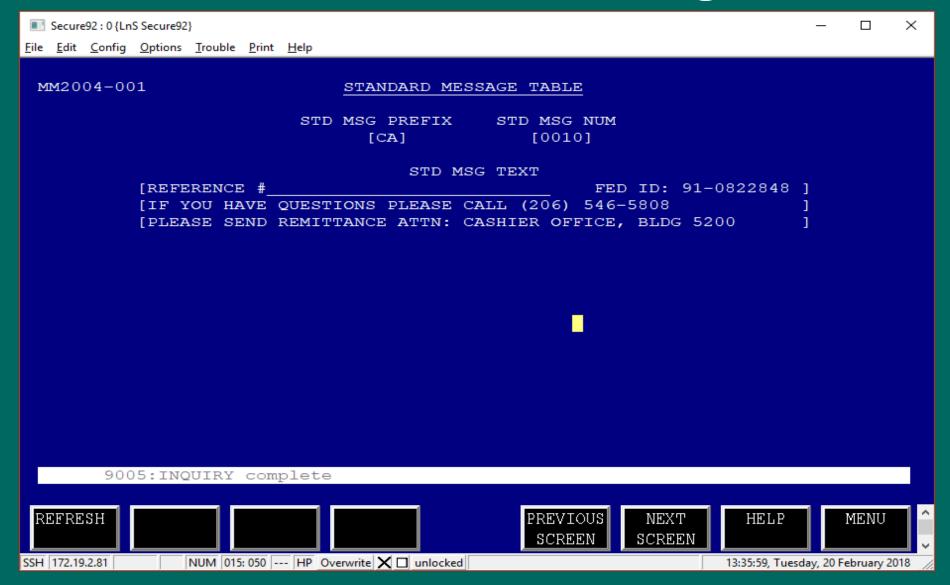

#### MM2004: Standard Message Table

The customer account is set up...

Now, we can put the award on.

Yahoo!