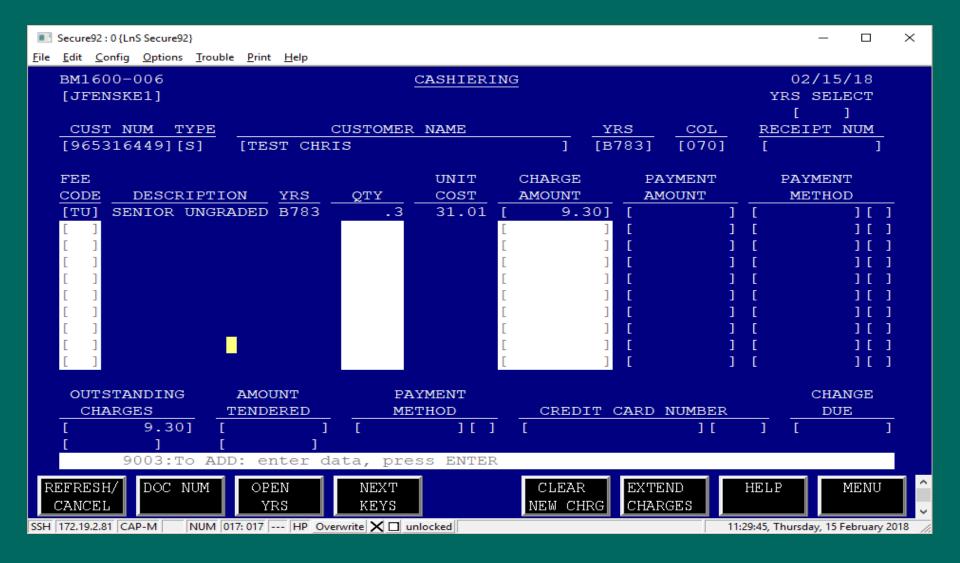

## BM1600 Cashiering

How did these charges get here?

1) They were manually added to the account (F2 to add!) or ...

2) They got here through fee calculation