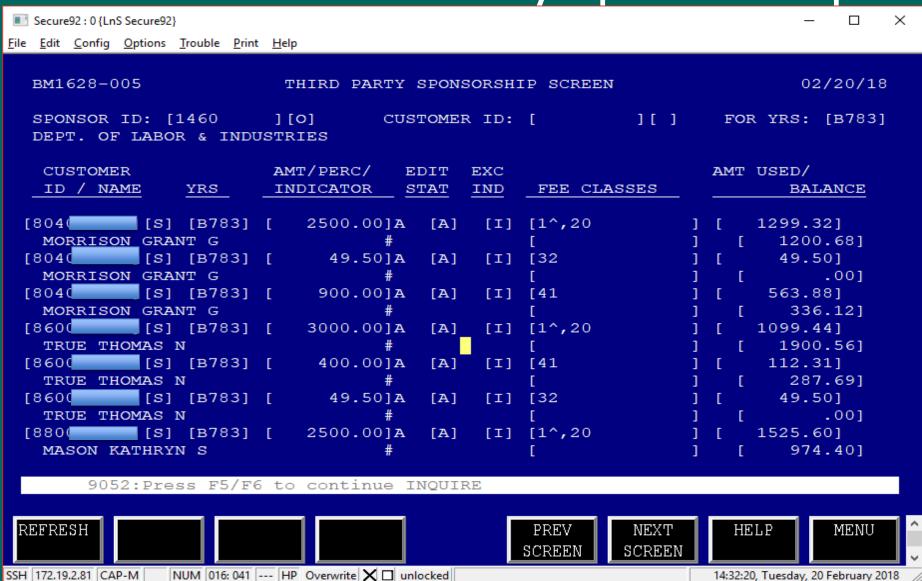

ill:

- BM1626 Account Maintenance: Establish third party customer account
- BM1023 Billing Schedule: schedule invoices to print

# Other screens you'll need to know about:

- BM1020 Debt Type Transaction Table: Drives general ledger entries for transactions
  - BM1024 Billing Type Table: Drives the format of the invoices
- MM2004 Standard Message Table:
   Used to print a standard message on the invoice
- BM1011 Fee Class & BM1001 Fee Code Table:
   What kind of fees can be paid by the award

#### BM1626: Account Maintenance



#### BM1020: Debt Type Transaction Table



#### BM1023: Billing Schedule



#### BM1024: Billing Type Table



#### MM2004: Standard Message Table





The customer account is set up...

Now, we can put the award on.

Yahoo!

#### BM1628: Third Party Sponsorship



#### BM1001: Fee Code Table



#### BM1001: Fee Code Table



#### BM1011: Fee Class Table

| Secure92 : 0 {Lr                         | nS Secure92}    |                                  |      |                  | – 🗆 ×                   |
|------------------------------------------|-----------------|----------------------------------|------|------------------|-------------------------|
| <u>F</u> ile <u>E</u> dit <u>C</u> onfig | Options Trouble | <u>P</u> rint <u>H</u> elp       |      |                  |                         |
|                                          |                 |                                  |      |                  |                         |
| BM1011-0                                 | 03              | FEE CLASS TABLE                  | :    |