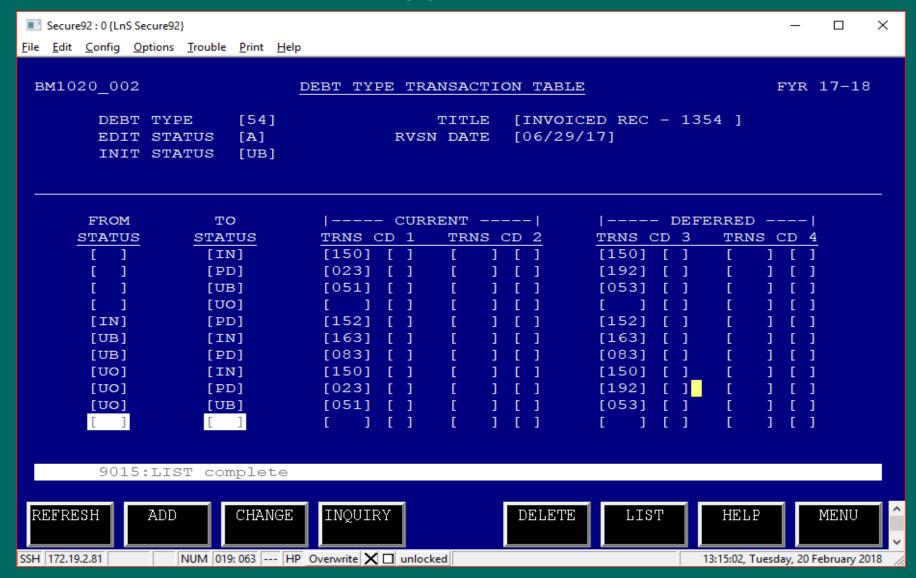

# Other screens you'll need to know about:

- BM1020 Debt Type Transaction Table: Drives general ledger entries for transactions
  - BM1024 Billing Type Table: Drives the format of the invoices
- MM2004 Standard Message Table:
   Used to print a standard message on the invoice
- BM1011 Fee Class & BM1001 Fee Code Table:
   What kind of fees can be paid by the award

#### BM1020: Debt Type Transaction Table