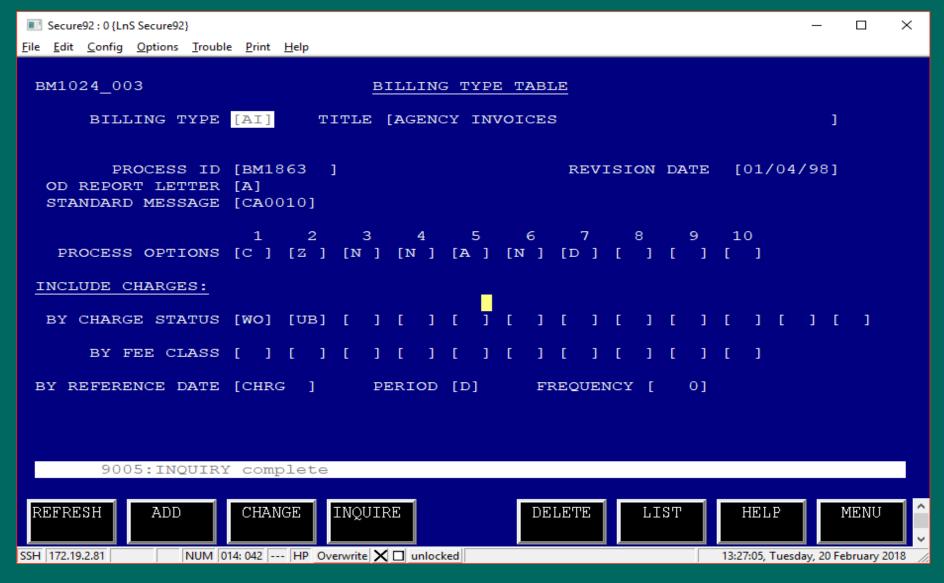

:06, Thursda   | y, 15 February 2018 |

#### Tuition Calculation BM1010



#### Only Fee Code TU calculates



### Are you excited yet?



#### How do we bill:

- BM1626 Account Maintenance: Establish third party customer account
- BM1023 Billing Schedule: schedule invoices to print

# Other screens you'll need to know about:

- BM1020 Debt Type Transaction Table: Drives general ledger entries for transactions
  - BM1024 Billing Type Table: Drives the format of the invoices
- MM2004 Standard Message Table:
   Used to print a standard message on the invoice
- BM1011 Fee Class & BM1001 Fee Code Table:
   What kind of fees can be paid by the award

#### BM1626: Account Maintenance



#### BM1020: Debt Type Transaction Table



#### BM1023: Billing Schedule



#### BM1024: Billing Type Table



#### MM2004: Standard Message Table





The customer account is set up...

Now, we can put the award on.

Yahoo!

#### BM1628: Third Party Sponsorship



#### BM1001: Fee Code Table



#### BM1001: Fee Code Table



#### BM1011: Fee Class Table

| Secure92 : 0 {Lr                         | nS Secure92}    |                                  |      |                  | – 🗆 ×                   |
|------------------------------------------|-----------------|----------------------------------|------|------------------|-------------------------|
| <u>F</u> ile <u>E</u> dit <u>C</u> onfig | Options Trouble | <u>P</u> rint <u>H</u> elp       |      |                  |                         |
|                                          |                 |                                  |