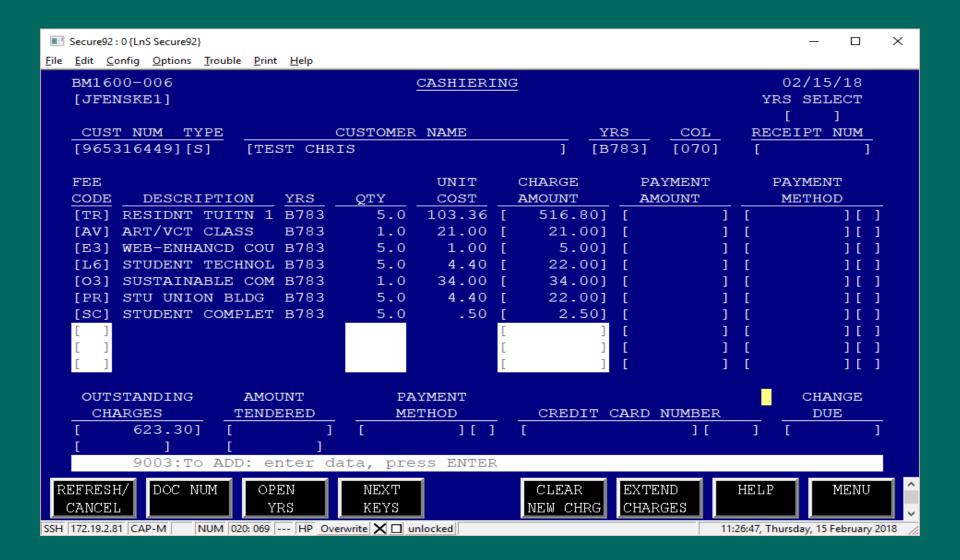

## BM1600 Cashiering

How did these charges get here?

1) They were manually added to the account (F2 to add!) or ...

2) They got here through fee calculation