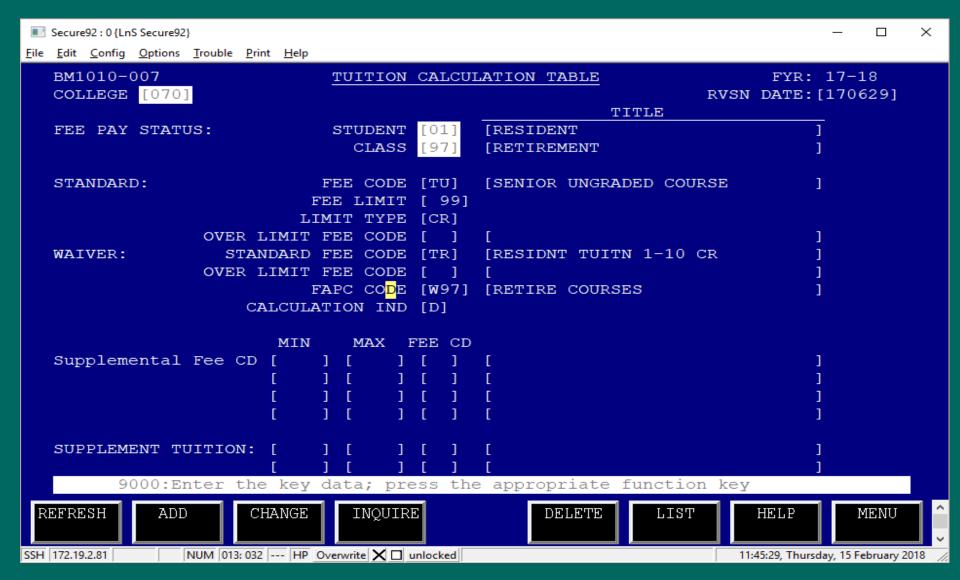

#### **Tuition Calculation BM1010**

| ■ Secure92 : 0 {LnS Secure92}                                                                       | ×                                                  |
|-----------------------------------------------------------------------------------------------------|----------------------------------------------------|
| <u>F</u> ile <u>E</u> dit <u>C</u> onfig <u>O</u> ptions <u>T</u> rouble <u>P</u> rint <u>H</u> elp |                                                    |
| BM1010-007 TUITION CALCUI<br>COLLEGE [070]                                                          | LATION TABLE FYR: 17-18  RVSN DATE:[170629]  TITLE |
| FEE PAY STATUS: STUDENT [01] CLASS [ ]                                                              | [RESIDENT ]                                        |
| STANDARD: FEE CODE [TR]<br>FEE LIMIT [ 18]<br>LIMIT TYPE [CR]                                       | [RESIDNT TUITN 1-10 CR ]                           |
| OVER LIMIT FEE CODE [TP] WAIVER: STANDARD FEE CODE [ ] OVER LIMIT FEE CODE [ ] FAPC CODE [ ]        | [RESIDNT TUITN 19+ CR ] [                          |
| CALCULATION IND [ ]  MIN MAX FEE CD Supplemental Fee CD [ ] [ ] [L6] [ ] [PR]                       | [STUDENT TECHNOLOGY FEE ] [STU UNION BLDG (PUB) ]  |
| [ ] [ ] [03]<br>[ ] [ ] [sc]                                                                        |                                                    |
| SUPPLEMENT TUITION: [ ] [ ] [ ] [ ] [ ] [ ] [ ] [ ] [ ] [                                           | [RESIDNT TUITN 11-18 CR ]                          |
| 9000:Enter the key data; press the                                                                  | <u> </u>                                           |
| REFRESH ADD CHANGE INQUIRE                                                                          | DELETE LIST HELP MENU ^                            |
| SSH   172.19.2.81   NUM   020: 071     HP   Overwrite   X   unlocked                                | 11:19:08, Thursday, 15 February 2018 //            |