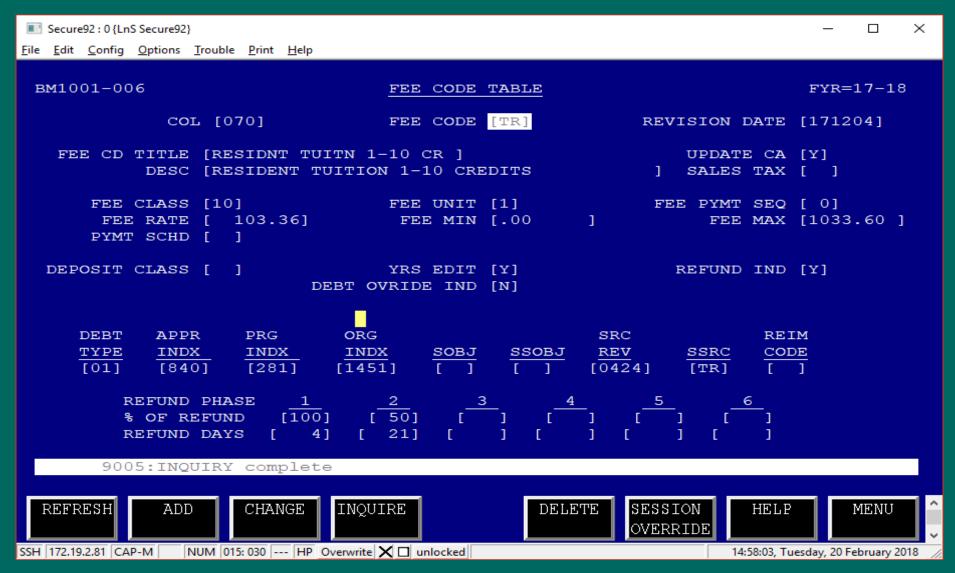

nce: Establish third party customer account
- BM1023 Billing Schedule: schedule invoices to print

# Other screens you'll need to know about:

- BM1020 Debt Type Transaction Table: Drives general ledger entries for transactions
  - BM1024 Billing Type Table: Drives the format of the invoices
- MM2004 Standard Message Table:
   Used to print a standard message on the invoice
- BM1011 Fee Class & BM1001 Fee Code Table:
   What kind of fees can be paid by the award

#### BM1626: Account Maintenance



#### BM1020: Debt Type Transaction Table



#### BM1023: Billing Schedule



#### BM1024: Billing Type Table



#### MM2004: Standard Message Table





The customer account is set up...

Now, we can put the award on.

Yahoo!

#### BM1628: Third Party Sponsorship



#### BM1001: Fee Code Table



#### BM1001: Fee Code Table



#### BM1011: Fee Class Table

| Secure92 : 0 {Lr                         | nS Secure92}    |                                  |      |                  | – 🗆 ×                   |
|------------------------------------------|-----------------|----------------------------------|------|------------------|-------------------------|
| <u>F</u> ile <u>E</u> dit <u>C</u> onfig | Options Trouble | <u>P</u> rint <u>H</u> elp       |      |                  |                         |
|                                          |                 |                                  |      |                  |                         |
| BM1011-0                                 | 03              | FEE CLASS TABLE                  | :    |                  | 02/20/18