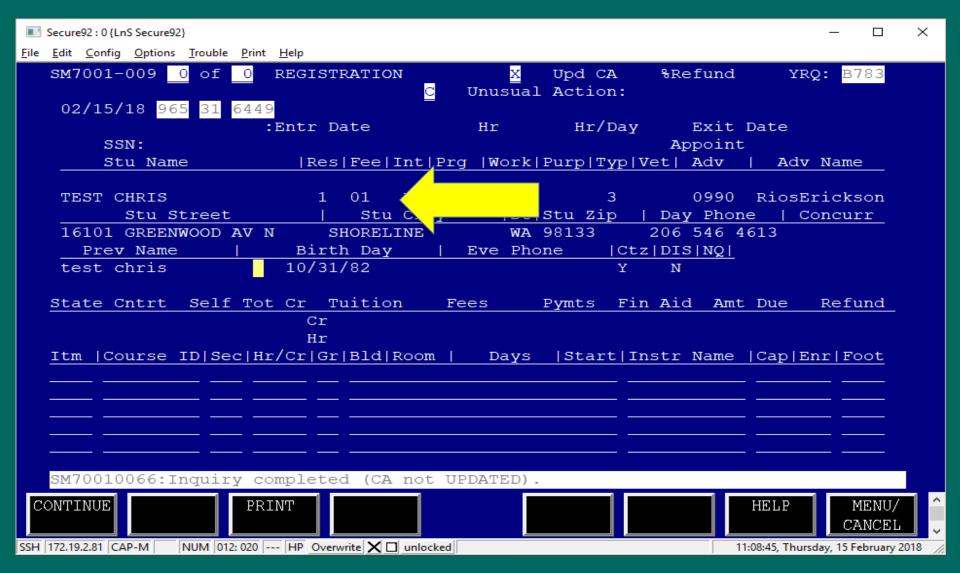

## BM1600 Cashiering

How did these charges get here?

1) They were manually added to the account (F2 to add!) or ...

2) They got here through fee calculation