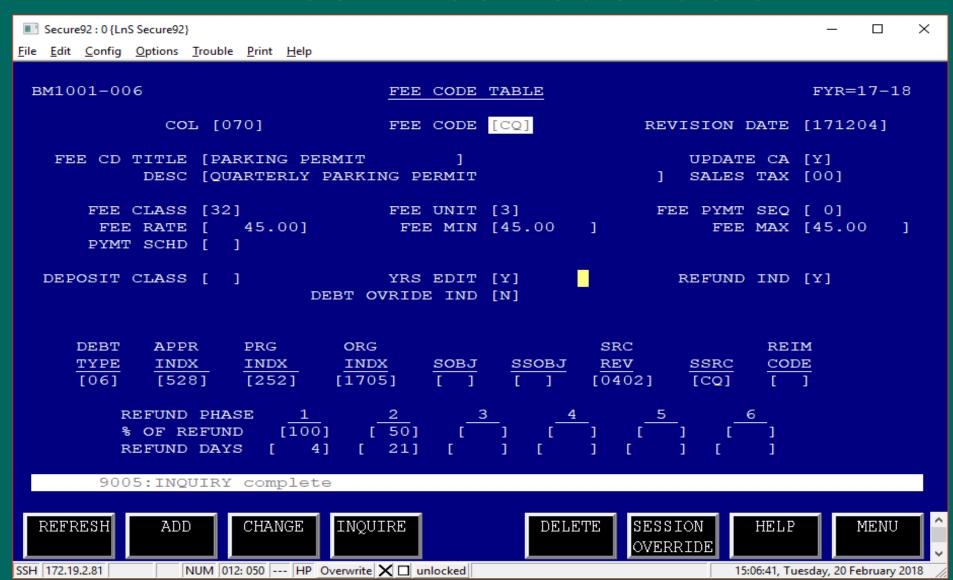

omer account
- BM1023 Billing Schedule: schedule invoices to print

# Other screens you'll need to know about:

- BM1020 Debt Type Transaction Table: Drives general ledger entries for transactions
  - BM1024 Billing Type Table: Drives the format of the invoices
- MM2004 Standard Message Table:
   Used to print a standard message on the invoice
- BM1011 Fee Class & BM1001 Fee Code Table:
   What kind of fees can be paid by the award

#### BM1626: Account Maintenance



#### BM1020: Debt Type Transaction Table



#### BM1023: Billing Schedule



#### BM1024: Billing Type Table



#### MM2004: Standard Message Table





The customer account is set up...

Now, we can put the award on.

Yahoo!

#### BM1628: Third Party Sponsorship



#### BM1001: Fee Code Table



#### BM1001: Fee Code Table



#### BM1011: Fee Class Table

| Secure92 : 0 {Lr                         | nS Secure92}    |                                  |      |                  | – 🗆 ×                   |
|------------------------------------------|-----------------|----------------------------------|------|------------------|-------------------------|
| <u>F</u> ile <u>E</u> dit <u>C</u> onfig | Options Trouble | <u>P</u> rint <u>H</u> elp       |      |                  |                         |
|                                          |                 |                                  |      |                  |                         |
| BM1011-0                                 | 03              | FEE CLASS TABLE                  | :    |                  | 02/20/18                |
|