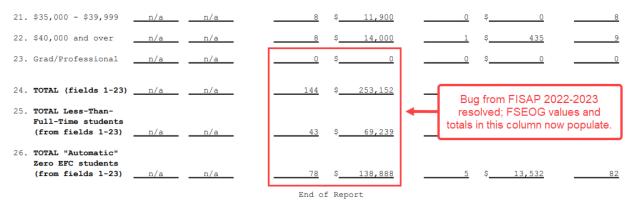

- Part II, Section E, Field 24 for the "Total expended for state grants and scholarships made to undergraduates" was removed, per new COD specifications (see FISAP 2023-24 Technical Reference Guide - https://fsapartners.ed.gov/sites/default/files/2022-05/20232024FISAPTechnicalReference.pdf )
- New Award Year dates and Aid Years
- FSEOG totals on the bottom of page 3 are now populating correctly. This is a fix to the bug found on the 2022-23 FISAP

#### Image: FISAP Page 3 Updates

Content is licensed under a Creative Commons Attribution 4.0 International License, unless noted otherwise.

Washington State Board for Community and Technical Colleges